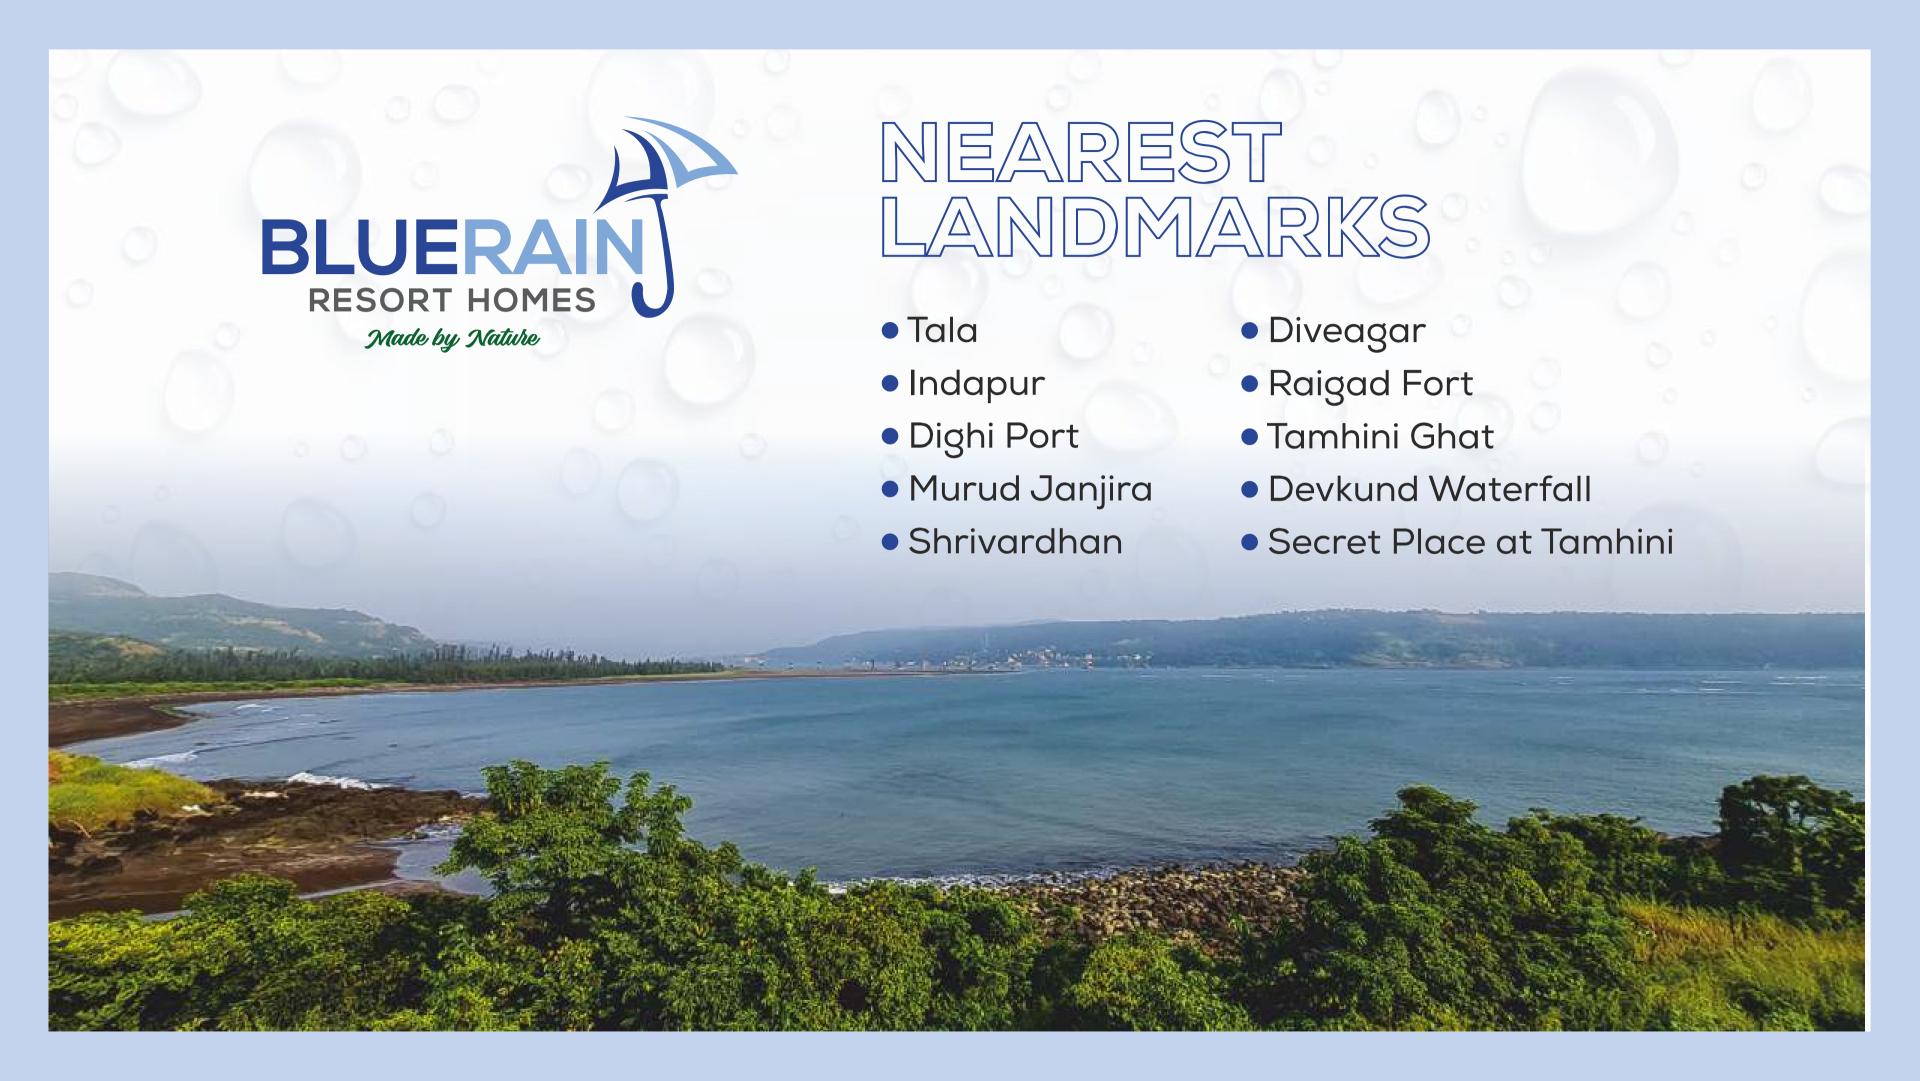

# DISTANCE

| • Mumbai                  | 125 | km |
|---------------------------|-----|----|
| • Pune                    | 120 | km |
| <ul><li>Panvel</li></ul>  | 80  | km |
| • Roha                    |     |    |
| Indapur Station           | 5   | km |
| <ul><li>Mangaon</li></ul> | 13  | km |